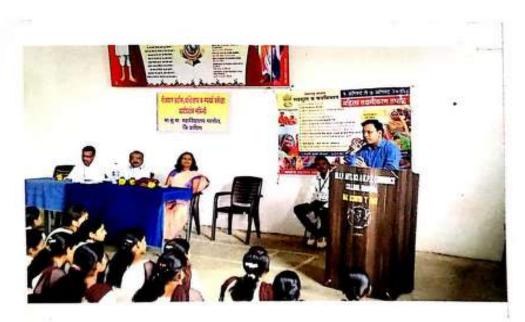

#### Notice-30-07-2014

All the Senior college students of Arts, Commerce and Science faculty are informed that, on 30-07-2014 at T. S. Jadhao Arts and Science College organized the Competitive Exam Workshop. Kindly participate. (*Translated from attached Scanned Notice*)