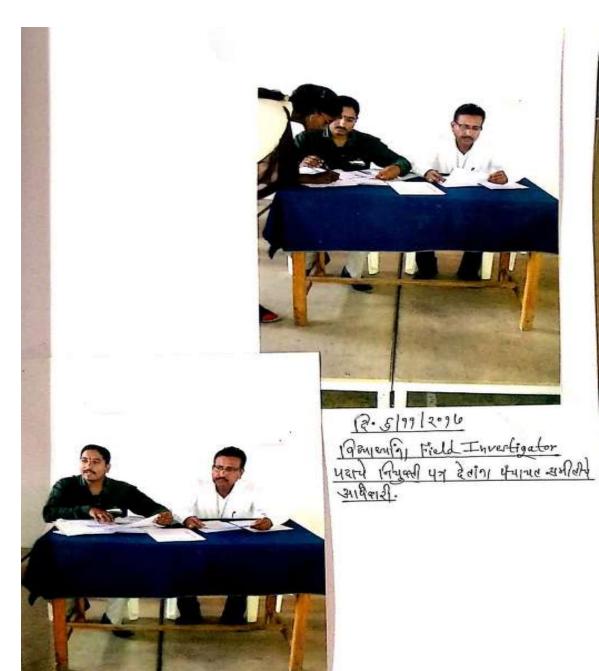

## Notice -06-09-2014

All the senior college students of Arts, Commerce and Science faculty are informed that, there is arrangement of Campus Interview at our College on 06-09-2014. Kindly participate in campus interview. (*Translated from attached Scanned Notice*)