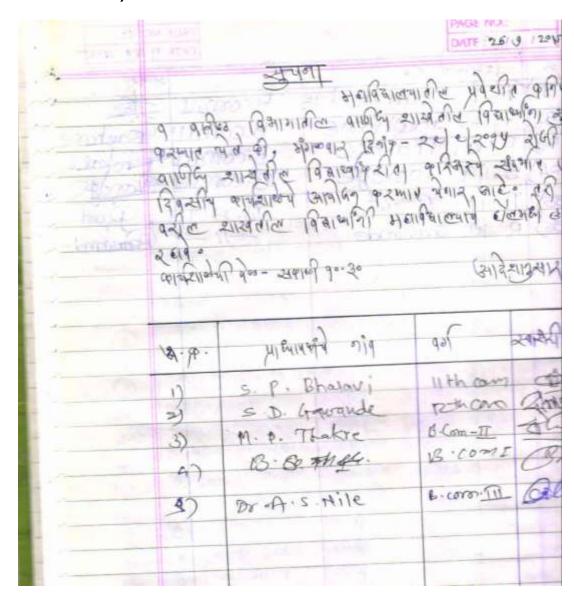

#### Notice-30-07-2014

All the Senior college students of Arts, Commerce and Science faculty are informed that, on 30-07-2014 at T. S. Jadhao Arts and Science College organized the Competitive Exam Workshop. Kindly participate. (*Translated from attached Scanned Notice*)

|          |                                                          |                              | DATE           | 25 6 14          |  |
|----------|----------------------------------------------------------|------------------------------|----------------|------------------|--|
|          |                                                          | -3-4-1                       |                |                  |  |
| -        |                                                          | विश्व अद्योविष्यानामी        | ल कराती, वालिक | 9 19-119         |  |
|          | कारके की ल विवादिक स्थाप करणात केले की . वि. उन कि       |                              |                |                  |  |
|          | 2150                                                     | न्ती नुवासी त्याची दावव वर्ष | ه د راد او اله | विश्वासम् , वामी |  |
|          | असी महाविश्व वासील विश्वाली रसही पार्ट्स मार्गस्टिं का   |                              |                |                  |  |
| C. Paris |                                                          |                              |                |                  |  |
|          | 23 524                                                   | noll and-                    | THE RESERVE    |                  |  |
|          |                                                          | III. A.A                     | ्यादेश         | 210512           |  |
|          |                                                          |                              |                | 1 67             |  |
|          | 13.20                                                    | भाग्यापकीय नाव               | 931            | -241-25          |  |
|          | 1                                                        | प्रा ए वार्थ अली             | 87-0-9         | mali             |  |
|          | 1 2                                                      | 55 18 1mg 2/2                | 44 may 1 mm    |                  |  |
|          | 20                                                       | f. A Norine                  | B-A II         | 1000             |  |
|          | 41                                                       | DIM N. IZLY                  | B. Se. II      | - h-             |  |
|          | DIN Kambu Bram II &                                      |                              |                |                  |  |
|          | 63                                                       | Da A simile                  | B. com 19      | ( Chan)          |  |
|          | 7)                                                       | S.D. Ingole                  | B.Sc. 5        | sugar)           |  |
|          | 78                                                       | DY S. V. KILLING             | @ SC-711       | Bu               |  |
|          |                                                          |                              |                |                  |  |
|          |                                                          |                              |                |                  |  |
|          |                                                          |                              |                | 1                |  |
|          | 11                                                       |                              | 10.00          |                  |  |
|          |                                                          | -41. Gerin                   | south ends day | 1 9 19:2012      |  |
|          | अस्तिवासम् नार्थित्र ने व ति उन । । २०१६ ने की नार्थि पा |                              |                |                  |  |
| - 1      |                                                          |                              |                |                  |  |
| 3)       |                                                          | as sassey                    |                |                  |  |
| 3)       |                                                          | पर स्तीर <sup>)</sup>        |                |                  |  |
| 1        | 3.                                                       | B. पांजे विश्वनिषय           |                |                  |  |
| 15)      | G 71 .                                                   | D. 410                       |                |                  |  |