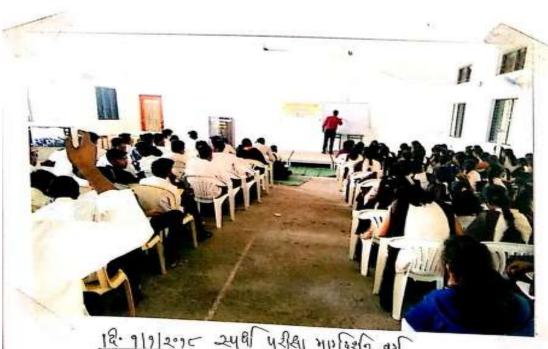

#### Notice-30-07-2014

All the Senior college students of Arts, Commerce and Science faculty are informed that, on 30-07-2014 at T. S. Jadhao Arts and Science College organized the Competitive Exam Workshop. Kindly participate. (*Translated from attached Scanned Notice*)