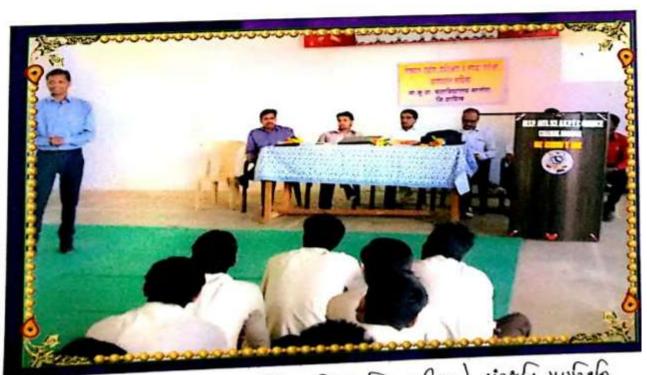

#### Notice-30-07-2014

All the Senior college students of Arts, Commerce and Science faculty are informed that, on 30-07-2014 at T. S. Jadhao Arts and Science College organized the Competitive Exam Workshop. Kindly participate. (*Translated from attached Scanned Notice*)