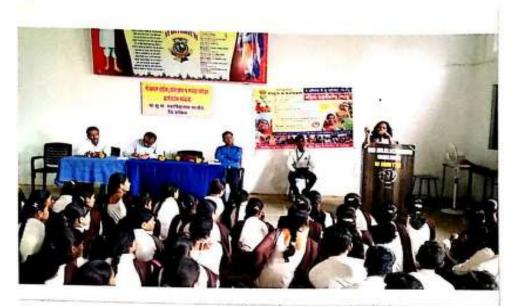

#### Notice-30-07-2014

All the Senior college students of Arts, Commerce and Science faculty are informed that, on 30-07-2014 at T. S. Jadhao Arts and Science College organized the Competitive Exam Workshop. Kindly participate. (*Translated from attached Scanned Notice*)