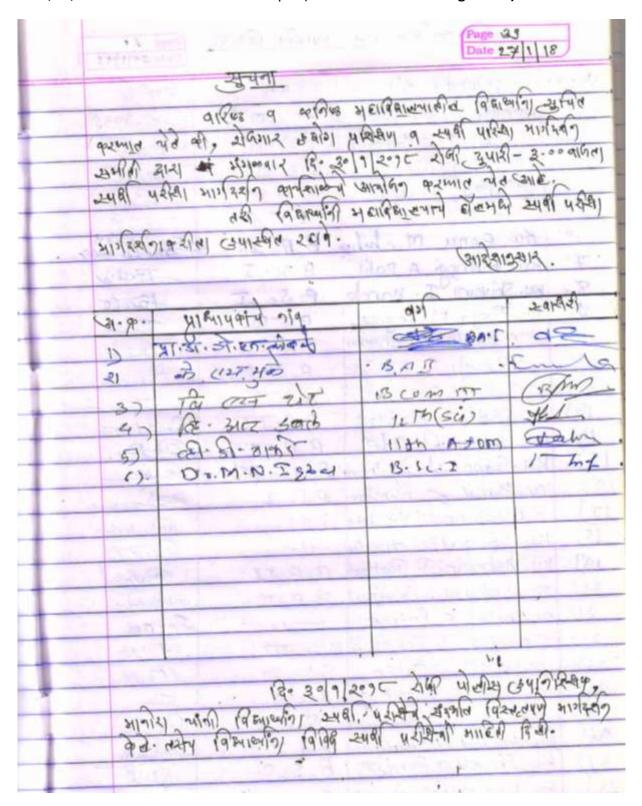

|          |                                                          |                              | DATE           | 25 6 14          |  |
|----------|----------------------------------------------------------|------------------------------|----------------|------------------|--|
|          |                                                          | -3-4-1                       |                |                  |  |
| -        |                                                          | विश्व अद्योविष्यानामी        | ल कराती, वालिक | 9 19-119         |  |
|          | कारके की ल विवादिक स्थाप करणात केले की . वि. उन कि       |                              |                |                  |  |
|          | 2150                                                     | न्ती नुवासी त्याची दावव वर्ष | ه د راد او اله | विश्वासम् , वामी |  |
|          | असी महाविश्व वासील विश्वाली रसही पार्ट्स मार्गस्टिं का   |                              |                |                  |  |
| C. Paris |                                                          |                              |                |                  |  |
|          | 23 524                                                   | noll and-                    | THE RESERVE    |                  |  |
|          |                                                          | III. A.A                     | ्यादेश         | 210512           |  |
|          |                                                          |                              |                | 1 67             |  |
|          | 13.20                                                    | भाग्यापकीय नाव               | 931            | -241-25          |  |
|          | 1                                                        | प्रा ए वार्थ अली             | 87-0-9         | mali             |  |
|          | 1 2                                                      | 55 18 1mg 2/2                | 44 may 1 mm    |                  |  |
|          | 20                                                       | f. A Norine                  | B-A II         | 1000             |  |
|          | 41                                                       | DIM N. IZLY                  | B. Se. II      | - h-             |  |
|          | DIN Kambu Bram II &                                      |                              |                |                  |  |
|          | 63                                                       | Da A simile                  | B. com 19      | ( Chan)          |  |
|          | 7)                                                       | S.D. Ingole                  | B.Sc. 5        | sugar)           |  |
|          | 78                                                       | DY S. V. KILLING             | @ SC-711       | Bu               |  |
|          |                                                          |                              |                |                  |  |
|          |                                                          |                              |                |                  |  |
|          |                                                          |                              |                | 1                |  |
|          | 11                                                       |                              | 10.00          |                  |  |
|          |                                                          | -41. Gerin                   | south ends day | 1 9 19:2012      |  |
|          | अस्तिवासम् नार्थित्र ने व ति उन । । २०१६ ने की नार्थि पा |                              |                |                  |  |
| - 1      |                                                          |                              |                |                  |  |
| 3)       |                                                          | as sassey                    |                |                  |  |
| 3)       |                                                          | पर स्तीर <sup>)</sup>        |                |                  |  |
| 1        | 3.                                                       | B. पांजे विश्वनिषय           |                |                  |  |
| 15)      | G 71 .                                                   | D. 410                       |                |                  |  |