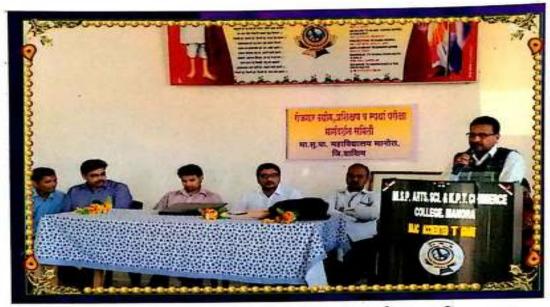

#### Notice-30-07-2014

All the Senior college students of Arts, Commerce and Science faculty are informed that, on 30-07-2014 at T. S. Jadhao Arts and Science College organized the Competitive Exam Workshop. Kindly participate. (*Translated from attached Scanned Notice*)