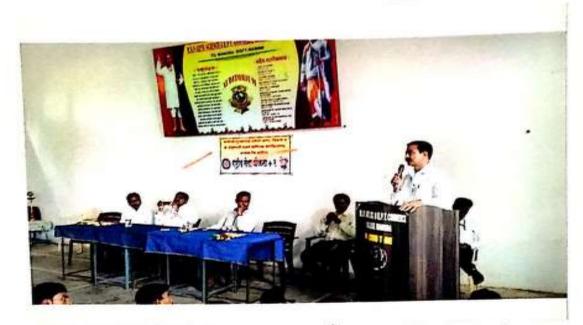

#### Notice-30-07-2014

All the Senior college students of Arts, Commerce and Science faculty are informed that, on 30-07-2014 at T. S. Jadhao Arts and Science College organized the Competitive Exam Workshop. Kindly participate. (*Translated from attached Scanned Notice*)